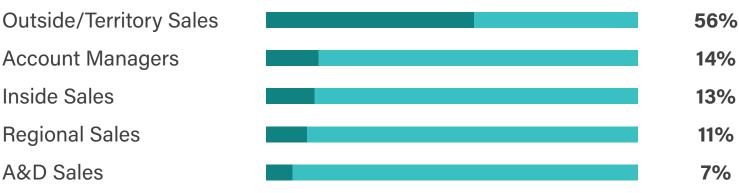

in partnership with the Lumber & Building Materials Association of Ontario (LBMAO), is proud to present our 2024 Salary Report focused exclusively on Sales Representatives in the Building Materials industry.

For further details and insight, please contact LBM Partners, **Alexandra Mather** at <u>amather@dmcrecruitment.com</u> and/or **Stephen Borer** at <u>sborer@dmcrecruitment.com</u>.



#### Methodology

This survey was conducted via **Survey Monkey** collecting responses from Canadian Sales Representatives in late 2023. A sample size of 262 professionals across Ontario graciously provided their responses to contribute to this insightful data.



#### Gender Split

## 80 % Male 18 % Female

\* Remaining respondents selected "prefer not to say".

#### Position Split of All Respondents



#### Median Total Compensation

|                 | Base Salary | Commission/<br>Bonus | Total     | % of Change since 2022 |
|-----------------|-------------|----------------------|-----------|------------------------|
| Outside Sales   | \$77,000    | \$30,000             | \$107,000 | 个 9%                   |
| Regional Sales  | \$97,000    | \$30,000             | \$127,000 | 个 21%                  |
| Account Manager | \$92,500    | \$27,000             | \$119,500 | 个 7%                   |
| Inside Sales    | \$58,500    | \$5,000              | \$63,500  | 个 4%                   |
| A&D Sales       | \$72,500    | \$25,000             | \$97,500  | 个 8%                   |



Respondents without post-secondary education on average earned 15% more than those with post-secondary ed