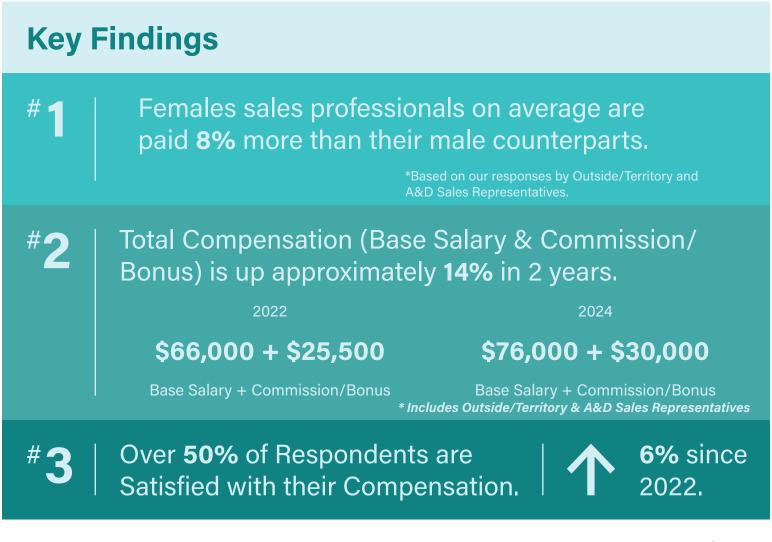

#### What's Changed since 2022?

DMC conducted an industry-wide salary survey of Building Materials professionals in 2022. There have been many changes of note across the industry in these 2 years.

|      | Gender | Base Salary | Bonus    | Total     | Genders |  |
|------|--------|-------------|----------|-----------|---------|--|
| 2022 | Female | \$65,000    | \$20,500 | \$85,500  | 10%     |  |
|      | Male   | \$69,000    | \$26,000 | \$95,000  | 10%     |  |
| 2024 | Female | \$83,000    | \$30,000 | \$113,000 | 8%      |  |
|      | Male   | \$78,500    | \$25,000 | \$103,500 | 070     |  |

\*Includes Outside/Territory & A&D Sales Representatives