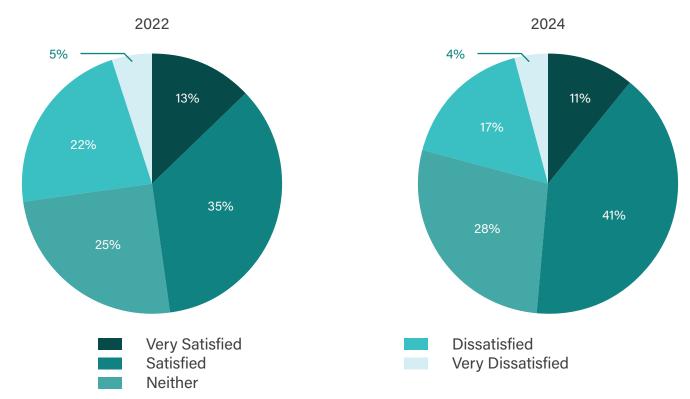

-----------------------------------|
| Outside Sales    | 38%                  | 48%                               | \$705                             |
| Account Managers | 50%                  | 37%                               | \$749                             |
| Regional Sales   | 19%                  | 39%                               | \$998                             |
| A&D Sales        | 6%                   | 56%                               | \$700                             |
| Total Average    | 35%                  | 46%                               | \$727                             |

**19%** of the surveyed sales professionals receive no car allowancenor a car for work!\*Excluding Inside Sales Representatives

#### Satisfaction with Current Compensation Package



#### % Mean RRSP employer contribution match is **3.32%**.

#### What's Changed since 2022?

DMC conducted an industry-wide salary survey of Building Materials professionals in 2022. There have been many changes of note across the industry in these 2 years.



|      | Gender | Base Salary | Bonus    | Total     | Genders |  |
|------|--------|-------------|----------|-----------|---------|--|
| 2022 | Female | \$65,000    | \$20,500 | \$85,500  | 10%     |  |
|      | Male   | \$69,000    | \$26,000 | \$95,000  | 10%     |  |
| 2024 | Female | \$83,000    | \$30,000 | \$113,000 | 8%      |  |
|      | Male   | \$78,500    | \$25,000 | \$103,500 | 070     |  |

\*Includes Outside/Territory & A&D Sales Representatives

#### Standout Stats



Extended Health Care, Car Allowance, Dental, Va