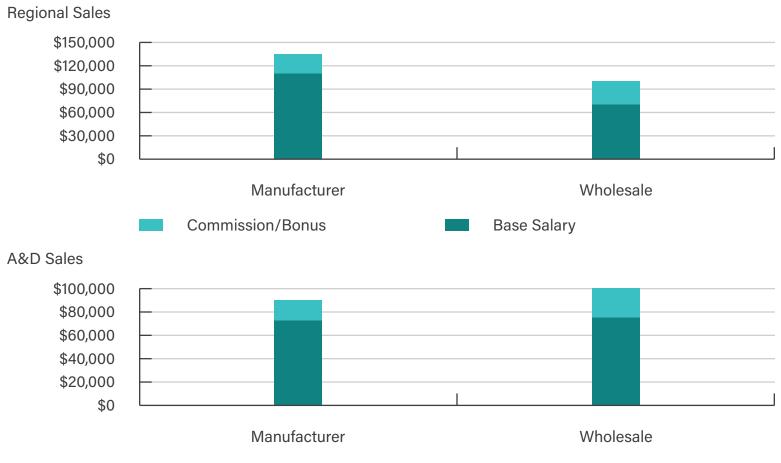

#### Median Total Compensation - By Position & Sector

Commission/Bonus

Base Salary

|                  | Type of<br>Business | Base Salary | Commission/<br>Bonus | Total     | % of Change since 2022 |
|------------------|---------------------|-------------|----------------------|-----------|------------------------|
| Outside Sales    | Manufacturer        | \$90,000    | \$25,000             | \$115,000 | 个 20%                  |
|                  | Wholesale           | \$75,000    | \$31,500             | \$106,500 | 个 21%                  |
| Account Managers | Manufacturer        | \$113,000   | \$19,000             | \$132,000 | 个 6%                   |
|                  | Wholesale           | \$75,000    | \$28,000             | \$103,000 | 个 8%                   |
| Inside Sales     | Manufacturer        | \$67,500    | \$2,000              | \$69,500  | √ 3%                   |
|                  | Wholesale           | \$56,000    | \$5,000              | \$61,000  | 个 5%                   |
| Regional Sales   | Manufacturer        | \$109,500   | \$25,000             | \$134,500 | √ 3%                   |
|                  | Wholesale           | \$70,000    | \$30,000             | \$100,000 | 个 12%                  |
| A&D Sales        | Manufacturer        | \$72,500    | \$17,500             | \$90,000  | ↓ 5%                   |
|                  | Wholesale           | \$75,000    | \$25,000             | \$100,000 | √ 9%                   |