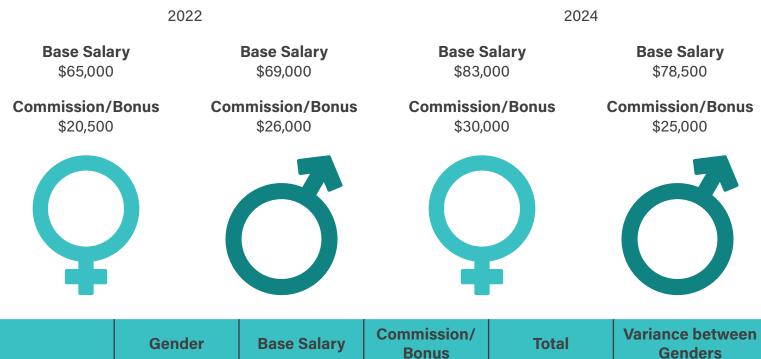

#### What's Changed since 2022?

DMC conducted an industry-wide salary survey of Building Materials professionals in 2022. There have been many changes of note across the industry in these 2 years.

|      | Gender | Base Salary | Bonus    | Total     | Genders |  |
|------|--------|-------------|----------|-----------|---------|--|
| 2022 | Female | \$65,000    | \$20,500 | \$85,500  | 10%     |  |
|      | Male   | \$69,000    | \$26,000 | \$95,000  | 10%     |  |
| 2024 | Female | \$83,000    | \$30,000 | \$113,000 | 8%      |  |
|      | Male   | \$78,500    | \$25,000 | \$103,500 | 070     |  |