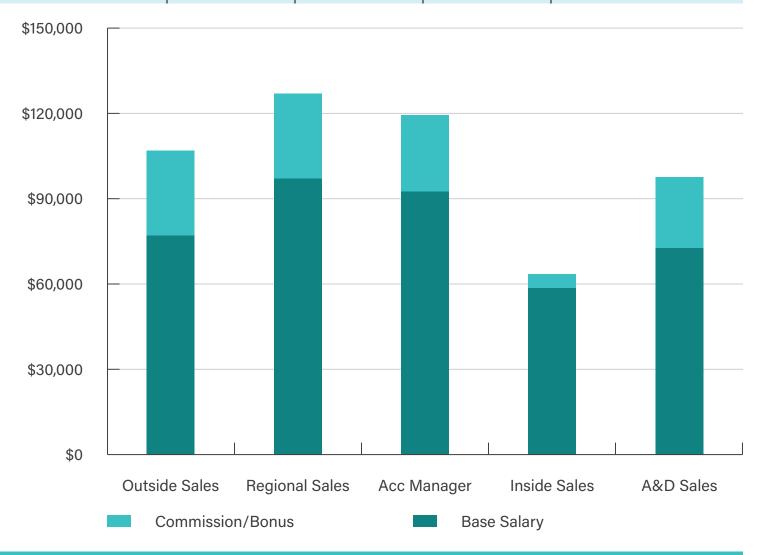

#### Median Total Compensation

|                 | Base Salary | Commission/<br>Bonus | Total     | % of Change since 2022 |
|-----------------|-------------|----------------------|-----------|------------------------|
| Outside Sales   | \$77,000    | \$30,000             | \$107,000 | 个 9%                   |
| Regional Sales  | \$97,000    | \$30,000             | \$127,000 | 个 21%                  |
| Account Manager | \$92,500    | \$27,000             | \$119,500 | 个 7%                   |
| Inside Sales    | \$58,500    | \$5,000              | \$63,500  | 个 4%                   |
| A&D Sales       | \$72,500    | \$25,000             | \$97,500  | 个 8%                   |