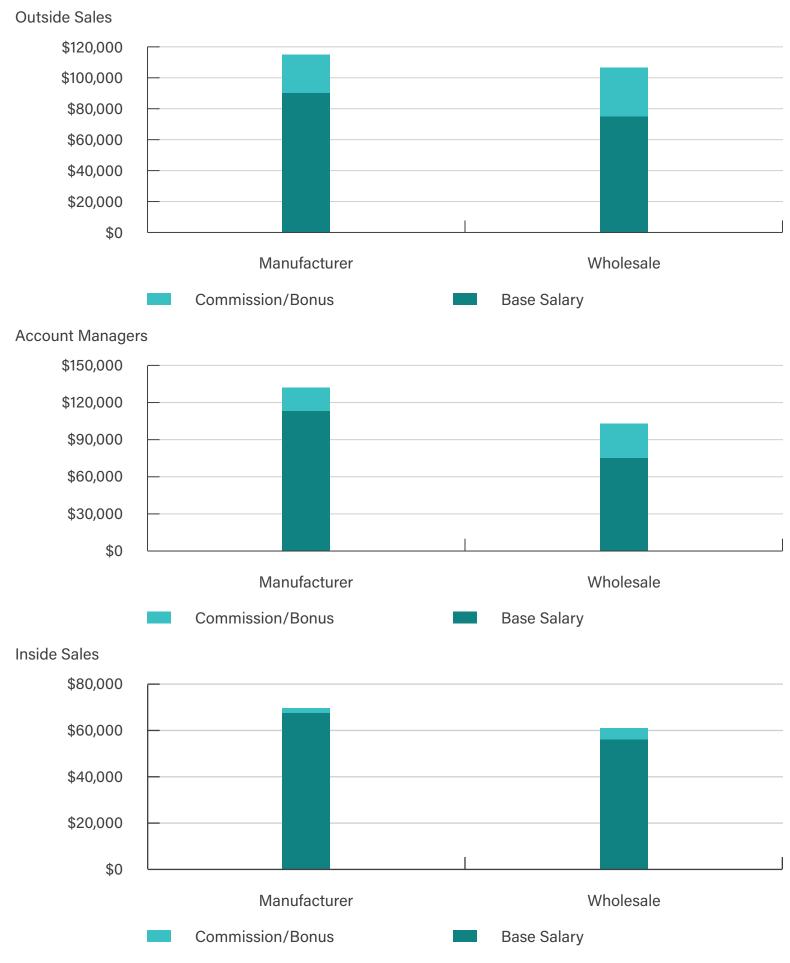

#### Median Total Compensation - By Position & Sector

Commission/Bonus

Base Salary

|                  | Type of<br>Business | Base Salary | Commission/<br>Bonus | Total     | % of Change since 2022 |
|------------------|---------------------|-------------|----------------------|-----------|------------------------|
| Outside Sales    | Manufacturer        | \$90,000    | \$25,000             | \$115,000 | 个 20%                  |
|                  | Wholesale           | \$75,000    | \$31,500             | \$106,500 | 个 21%                  |
| Account Managers | Manufacturer        | \$113,000   | \$19,000             | \$132,000 | 个 6%                   |
|                  | Wholesale           | \$75,000    | \$28,000             | \$103,000 | 个 8%                   |
| Inside Sales     | Manufacturer        | \$67,500    | \$2,000              | \$69,500  | √ 3%                   |
|                  | Wholesale           | \$56,000    | \$5,000              | \$61,000  | 个 5%                   |
| Regional Sales   | Manufacturer        | \$109,500   | \$25,000             | \$134,500 | √ 3%                   |
|                  | Wholesale           | \$70,000    | \$30,000             | \$100,000 | 个 12%                  |
| A&D Sales        | Manufacturer        | \$72,500    | \$17,500             | \$90,000  | ↓ 5%                   |
|                  | Wholesale           | \$75,000    | \$25,000             | \$100,000 | √ 9%                   |